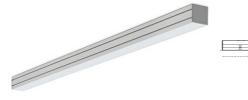

## **Linear LED**

Linear LED luminaire. Available in white, black and grey. Any RAL palette colour available on enquiry. Aluminium housing. Suspended or surface installation possible. Diffusers: nano opal, micro-prismatic, low UGR