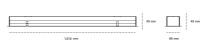

## LINEAR LED LINE M 935 33W 1416mm LOW UGR BLACK | ON/OFF |

Article number: M140-K0002-5F935-##-C5L-ZLN6\_350-###-###

LED SMD

Light colour 3500 [K] STANDARD

CRI

Led chip flux 3840 [lm]

Luminous flux 1766 [lm]

## LUMINAIRE

Weight 3,9 [kg]
Protection rating IP , IK , class IP 20, IK 1,
Luminaire colour BLACK
Cover Plastic
Operating voltage 220-240V 50-60Hz

Note: All data are typical values. Tolerance of measurements +/-10% System features may change with product improvements due to technical advances.