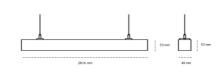

## LINEAR LED LINE M LENS 940 88W 2816mm LENS 90° GREY | ON/OFF |

Article number: L280-K0001-0F940-##-B90-ZLN5\_500-###-###

SMD

90

13800 [lm]

4000 [K] STANDARD

220-240V 50-60Hz

|           | Luminous flux                     | 13110 [lm]   |
|-----------|-----------------------------------|--------------|
|           | System power                      | 88 [W]       |
|           | Luminaire Efficiency              | 149 [lm/W]   |
|           | Beam angle                        | LENS 90°     |
|           | Controller                        | ON/OFF       |
|           | MacAdam                           | 3 SDCM       |
| -         |                                   |              |
| LUMINAIRE |                                   |              |
|           | Weight                            | 3,9 [kg]     |
|           | Protection rating IP , IK , class | IP 20, IK 1, |
|           | Luminaire colour                  | BLACK        |
|           | Cover                             | Plastic      |