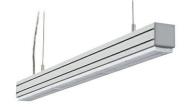

## LINEAR LED LINE M LENS 940 88W 2816mm LENS 90° GREY | ON/OFF |

Article number: L280-K0001-0F940-##-B90-ZLN5\_500-###-###

SMD

90

13800 [lm]

4000 [K] STANDARD

220-240V 50-60Hz

## Linear LED

Linear LED luminaire. Available in white, black and grey. Any RAL palette colour available on enquiry. Aluminium housing. Suspended or surface installation possible. Diffusers: nano opal, micro-prismatic, low UGR

|           | Luminous flux                     | 13110 [lm]   |
|-----------|-----------------------------------|--------------|
|           | System power                      | 88 [W]       |
|           | Luminaire Efficiency              | 149 [lm/W]   |
|           | Beam angle                        | LENS 90°     |
|           | Controller                        | ON/OFF       |
|           | MacAdam                           | 3 SDCM       |
| -         |                                   |              |
| LUMINAIRE |                                   |              |
|           | Weight                            | 3,9 [kg]     |
|           | Protection rating IP , IK , class | IP 20, IK 1, |
|           | Luminaire colour                  | BLACK        |
|           | Cover                             | Plastic      |