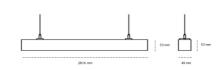

## LINEAR LED LINE M LENS 830 61W 2816mm LENS 30° GREY | ON/OFF |

Article number: L280-K0001-0F830-##-B30-ZLN8\_350-###-###

SMD

80

9828 [lm]

3000 [K] STANDARD

220-240V 50-60Hz

| Luminous flux                     | 9336 [lm]    |
|-----------------------------------|--------------|
| System power                      | 61 [W]       |
| Luminaire Efficiency              | 153 [lm/W]   |
| Beam angle                        | LENS 30°     |
| Controller                        | ON/OFF       |
| MacAdam                           | 3 SDCM       |
| LUMINAIRE                         |              |
| Weight                            | 3,9 [kg]     |
| Protection rating IP , IK , class | IP 20, IK 1, |
| Luminaire colour                  | BLACK        |
| Cover                             | Plastic      |