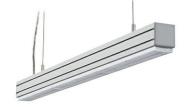

## LINEAR LED LINE M LENS 830 61W 2816mm LENS 30° GREY | ON/OFF |

Article number: L280-K0001-0F830-##-B30-ZLN8\_350-###-###

SMD

80

9828 [lm]

3000 [K] STANDARD

220-240V 50-60Hz

## Linear LED

Linear LED luminaire. Available in white, black and grey. Any RAL palette colour available on enquiry. Aluminium housing. Suspended or surface installation possible. Diffusers: nano opal, micro-prismatic, low UGR

| Luminous flux                     | 9336 [lm]    |
|-----------------------------------|--------------|
| System power                      | 61 [W]       |
| Luminaire Efficiency              | 153 [lm/W]   |
| Beam angle                        | LENS 30°     |
| Controller                        | ON/OFF       |
| MacAdam                           | 3 SDCM       |
| LUMINAIRE                         |              |
| Weight                            | 3,9 [kg]     |
| Protection rating IP , IK , class | IP 20, IK 1, |
| Luminaire colour                  | BLACK        |
| Cover                             | Plastic      |