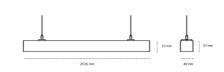

# LINEAR LED LINE M LENS 830 55W 2536mm LENS ASYMETRIC WHITE | ON/OFF |

Article number: L252-K0003-9F830-##-BAS-ZLN8\_350-###-###

SMD

80

8736 [lm] 8299 [lm]

55 [W]

Plastic

220-240V 50-60Hz

| Controller                        | ON/OFF       |
|-----------------------------------|--------------|
| MacAdam                           | 3 SDCM       |
| LUMINAIRE                         |              |
| Weight                            | 3,9 [kg]     |
| Protection rating IP , IK , class | IP 20, IK 1, |
| Luminaire colour                  | WHITE        |