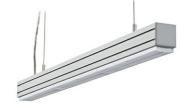

# LINEAR LED LINE M LENS 830 55W 2536mm LENS ASYMETRIC WHITE | ON/OFF |

Article number: L252-K0003-9F830-##-BAS-ZLN8\_350-###-###

SMD

80

8736 [lm] 8299 [lm]

55 [W]

Plastic

220-240V 50-60Hz

# Linear LED

Linear LED luminaire. Available in white, black and grey. Any RAL palette colour available on enquiry. Aluminium housing. Suspended or surface installation possible. Diffusers: nano opal, micro-prismatic, low UGR