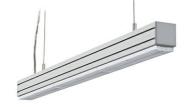

## Linear LED

Linear LED luminaire. Available in white, black and grey. Any RAL palette colour available on enquiry. Aluminium housing. Suspended or surface installation possible. Diffusers: nano opal, micro-prismatic, low UGR