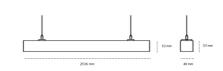

## LINEAR LED LINE M LENS 840 80W 2536mm LENS 60° GREY | ON/OFF |

Article number: L252-K0001-9F840-##-B60-ZLN5\_500-###-###

SMD

80

14337 [lm]

13620 [lm]

220-240V 50-60Hz

4000 [K] STANDARD

| System power                      | 80 [W]       |
|-----------------------------------|--------------|
| Luminaire Efficiency              | 170 [lm/W]   |
| Beam angle                        | LENS 60°     |
| Controller                        | ON/OFF       |
| MacAdam                           | 3 SDCM       |
| LUMINAIRE                         |              |
| Weight                            | 3,9 [kg]     |
| Protection rating IP , IK , class | IP 20, IK 1, |
| Luminaire colour                  | GREY         |
| Cover                             | Plastic      |