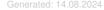

## LINEAR

## LINEAR LED LINE M LENS 840 80W 2536mm LENS 60° GREY | ON/OFF |

Article number: L252-K0001-9F840-##-B60-ZLN5\_500-###-###

SMD

80

14337 [lm]

13620 [lm]

220-240V 50-60Hz

4000 [K] STANDARD

| System power                      | 80 [W]       |
|-----------------------------------|--------------|
| Luminaire Efficiency              | 170 [lm/W]   |
| Beam angle                        | LENS 60°     |
| Controller                        | ON/OFF       |
| MacAdam                           | 3 SDCM       |
| LUMINAIRE                         |              |
| Weight                            | 3,9 [kg]     |
| Protection rating IP , IK , class | IP 20, IK 1, |
| Luminaire colour                  | GREY         |
| Cover                             | Plastic      |