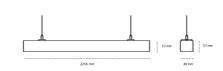

## LINEAR LED LINE M LENS 940 71W 2256mm LENS 30° BLACK | ON/OFF |

Article number: L224-K0002-8F940-##-B30-ZLN5\_500-###-###

SMD

90

12216 [lm]

4000 [K] STANDARD

220-240V 50-60Hz

| L .          |
|--------------|
| 11605 [lm]   |
| 71 [W]       |
| 163 [lm/W]   |
| LENS 30°     |
| ON/OFF       |
| 3 SDCM       |
|              |
|              |
| 3,9 [kg]     |
| IP 20, IK 1, |
| BLACK        |
| Plastic      |
|              |