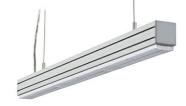

## Linear LED

Linear LED luminaire. Available in white, black and grey. Any RAL palette colour available on enquiry. Aluminium housing. Suspended or surface installation possible. Diffusers: nano opal, micro-prismatic, low UGR