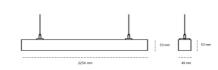

| System power         | 50 [W]                   |
|----------------------|--------------------------|
| Luminaire Efficiency | 145 [lm/W]               |
| Beam angle           | LENS 60°                 |
| Controller           | ON/OFF                   |
| MacAdam              | 3 SDCM                   |
|                      |                          |
| LUMINAIRE            |                          |
| LUMINAIRE<br>Weight  | 3,9 [kg]                 |
|                      | 3,9 [kg]<br>IP 20, IK 1, |
| Weight               |                          |