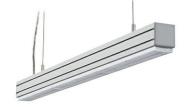

## Linear LED

Linear LED luminaire. Available in white, black and grey. Any RAL palette colour available on enquiry. Aluminium housing. Suspended or surface installation possible. Diffusers: nano opal, micro-prismatic, low UGR