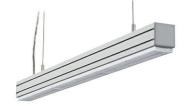

## Linear LED

Linear LED luminaire. Available in white, black and grey. Any RAL palette colour available on enquiry. Aluminium housing. Suspended or surface installation possible. Diffusers: nano opal, micro-prismatic, low UGR