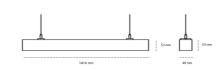

| Led chip flux                     | 4368 [lm]    |
|-----------------------------------|--------------|
| Luminous flux                     | 4149 [lm]    |
| System power                      | 33 [W]       |
| Luminaire Efficiency              | 126 [lm/W]   |
| Beam angle                        | LENS 30°     |
| Controller                        | ON/OFF       |
| MacAdam                           | 3 SDCM       |
| LUMINAIRE                         |              |
| Weight                            | 3,9 [kg]     |
| Protection rating IP , IK , class | IP 20, IK 1, |
| Luminaire colour                  | GREY         |
| Cover                             | Plastic      |