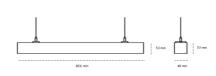

## **LUMINAIRE**

Weight 3,9 [kg]

Protection rating IP , IK , class IP 20, IK 1,

Luminaire colour WHITE

Cover Plastic

Operating voltage 220-240V 50-60Hz

Note: All data are typical values. Tolerance of measurements +/-10% System features may change with product improvements due to technical advances.