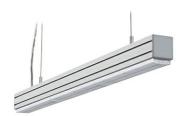

## Linear LED

Linear LED luminaire. Available in white, black and grey. Any RAL palette colour available on enquiry. Aluminium housing. Suspended or surface installation possible. Diffusers: nano opal, micro-prismatic, low UGR