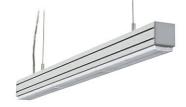

## Linear LED

Linear LED luminaire. Available in white, black and grey. Any RAL palette colour available on enquiry. Aluminium housing. Suspended or surface installation possible. Diffusers: nano opal, micro-prismatic, low UGR