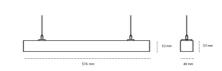

# LINEAR LED LINE M LENS 940 21W 576mm LENS 90° GREY | ON/OFF |

Article number: L056-K0001-2F940-##-B90-ZLN7\_500-###-###

SMD

90

2760 [lm]

2622 [lm]

4000 [K] STANDARD

220-240V 50-60Hz

| System power                      | 21 [W]       |
|-----------------------------------|--------------|
| Luminaire Efficiency              | 125 [lm/W]   |
| Beam angle                        | LENS 90°     |
| Controller                        | ON/OFF       |
| MacAdam                           | 3 SDCM       |
| LUMINAIRE                         |              |
| Weight                            | 3,9 [kg]     |
| Protection rating IP , IK , class | IP 20, IK 1, |
| Luminaire colour                  | BLACK        |
| Cover                             | Plastic      |