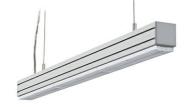

# LINEAR LED LINE M LENS 940 21W 576mm LENS 90° GREY | ON/OFF |

Article number: L056-K0001-2F940-##-B90-ZLN7\_500-###-###

SMD

90

2760 [lm]

2622 [lm]

4000 [K] STANDARD

220-240V 50-60Hz

### Linear LED

Linear LED luminaire. Available in white, black and grey. Any RAL palette colour available on enquiry. Aluminium housing. Suspended or surface installation possible. Diffusers: nano opal, micro-prismatic, low UGR

| System power                      | 21 [W]       |
|-----------------------------------|--------------|
| Luminaire Efficiency              | 125 [lm/W]   |
| Beam angle                        | LENS 90°     |
| Controller                        | ON/OFF       |
| MacAdam                           | 3 SDCM       |
| LUMINAIRE                         |              |
| Weight                            | 3,9 [kg]     |
| Protection rating IP , IK , class | IP 20, IK 1, |
| Luminaire colour                  | BLACK        |
| Cover                             | Plastic      |