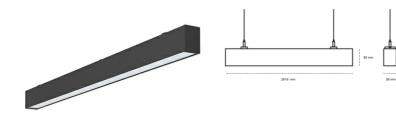

## LINEAR LED LINE H 940 88W 2816mm NANO OPAL BLACK | ON/OFF | THROUGH WIRING

Article number: H280-K0002-0F940-##-H0F-ZLN5\_500-###-3PO

| UMINAIRE             |                   |
|----------------------|-------------------|
| MacAdam              | 3 SDCM            |
| Controller           | ON/OFF            |
| Beam angle           | NANO OPAL         |
| Luminaire Efficiency | 93 [lm/W]         |
| System power         | 88 [W]            |
| Luminous flux        | 8142 [lm]         |
| Led chip flux        | 13800 [lm]        |
| CRI                  | 90                |
| Light colour         | 4000 [K] STANDARD |
| LED                  | SMD               |
|                      |                   |

## Linear LED

Linear LED luminaire with through wiring connecting system . Available in white, black and grey. Any RAL palette colour available on enquiry. Aluminium housing. Suspended or surface installation possible. Diffusers: nano opal, micro-prismatic, low UGR

L

| Weight                            | 3,9 [kg]         |
|-----------------------------------|------------------|
| Protection rating IP , IK , class | IP 20, IK 1,     |
| Luminaire colour                  | WHITE            |
| Cover                             | Plastic          |
| Operating voltage                 | 220-240V 50-60Hz |
|                                   |                  |