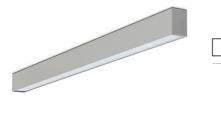

# LINEAR LED LINE H 935 61W 2816mm LOW UGR GREY | ON/OFF |

Article number: H280-K0001-0F935-##-H0L-ZLN8\_350-###-###

| IMINAIRE             |                   |
|----------------------|-------------------|
| MacAdam              | 3 SDCM            |
| Controller           | ON/OFF            |
| Beam angle           | LOW UGR           |
| Luminaire Efficiency | 65 [lm/W]         |
| System power         | 61 [W]            |
| Luminous flux        | 3974 [lm]         |
| Led chip flux        | 8640 [lm]         |
| CRI                  | 90                |
| Light colour         | 3500 [K] STANDARD |
| LED                  | SMD               |

#### Linear LED

Linear LED luminaire. Available in white, black and grey. Any RAL palette colour available on enquiry. Aluminium housing. Suspended or surface installation possible. Diffusers: nano opal, micro-prismatic, low UGR