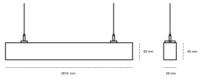

# LINEAR LED LINE H 935 61W 2816mm LOW UGR GREY | ON/OFF |

Article number: H280-K0001-0F935-##-H0L-ZLN8\_350-###-###

| IMINAIRE             |                   |
|----------------------|-------------------|
| MacAdam              | 3 SDCM            |
| Controller           | ON/OFF            |
| Beam angle           | LOW UGR           |
| Luminaire Efficiency | 65 [lm/W]         |
| System power         | 61 [W]            |
| Luminous flux        | 3974 [lm]         |
| Led chip flux        | 8640 [lm]         |
| CRI                  | 90                |
| Light colour         | 3500 [K] STANDARD |
| LED                  | SMD               |

## LUMINAIRE

| Weight                            | 3,9 [kg]         |
|-----------------------------------|------------------|
| Protection rating IP , IK , class | IP 20, IK 1,     |
| Luminaire colour                  | GREY             |
| Cover                             | Plastic          |
| Operating voltage                 | 220-240V 50-60Hz |