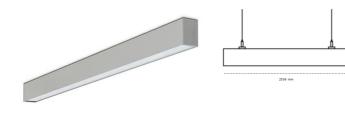

## Linear LED

Linear LED luminaire. Available in white, black and grey. Any RAL palette colour available on enquiry. Aluminium housing. Suspended or surface installation possible. Diffusers: nano opal, micro-prismatic, low UGR

## LINEAR LED LINE H 840 80W 2536mm NANO OPAL GREY | ON/OFF |

Article number: H252-K0001-9F840-##-H9F-ZLN5\_500-###-###

| LED                  | SMD               |
|----------------------|-------------------|
| Light colour         | 4000 [K] STANDARD |
| CRI                  | 80                |
| Led chip flux        | 14337 [lm]        |
| Luminous flux        | 8458 [lm]         |
| System power         | 80 [W]            |
| Luminaire Efficiency | 106 [lm/W]        |
| Beam angle           | NANO OPAL         |
| Controller           | ON/OFF            |
| MacAdam              | 3 SDCM            |