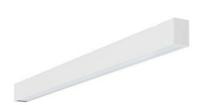

## LUMINAIRE

Weight 3,9 [kg]
Protection rating IP , IK , class IP 20, IK 1,
Luminaire colour WHITE
Cover Plastic
Operating voltage 220-240V 50-60Hz

## **Linear LED**

Linear LED luminaire. Available in white, black and grey. Any RAL palette colour available on enquiry. Aluminium housing. Suspended or surface installation possible. Diffusers: nano opal, micro-prismatic, low UGR