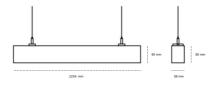

## LINEAR LED LINE H 840 50W 2256mm MICROPRYZMA WHITE | ON/OFF |

Article number: H224-K0003-8F840-##-H8M-ZLN8\_350-###-###

LED SMD

Light colour 4000 [K] STANDARD

CRI 80

 Led chip flux
 7980 [lm]

 Luminous flux
 4788 [lm]

## **Linear LED**

Linear LED luminaire. Available in white, black and grey. Any RAL palette colour available on enquiry. Aluminium housing. Suspended or surface installation possible. Diffusers: nano opal, micro-prismatic, low UGR