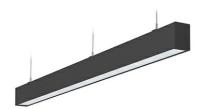

## Linear LED

Linear LED luminaire. Available in white, black and grey. Any RAL palette colour available on enquiry. Aluminium housing. Suspended or surface installation possible. Diffusers: nano opal, micro-prismatic, low UGR