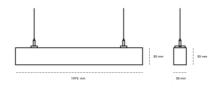

## **LUMINAIRE**

LED

Weight 3,9 [kg]
Protection rating IP , IK , class IP 20, IK 1,
Luminaire colour BLACK
Cover Plastic
Operating voltage 220-240V 50-60Hz

Note: All data are typical values. Tolerance of measurements +/-10% System features may change with product improvements due to technical advances.