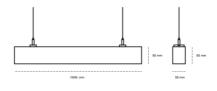

## LINEAR LED LINE H 935 54W 1696mm NANO OPAL BLACK | ON/OFF |

Article number: H168-K0002-6F935-##-H6F-ZLN6\_500-###-###

LED SMD

Light colour 3500 [K] STANDARD

CRI 90

Led chip flux8010 [lm]Luminous flux4725 [lm]System power54 [W]Luminaire Efficiency88 [lm/W]Beam angleNANO OPALControllerON/OFFMacAdam3 SDCM

## LUMINAIRE

Weight 3,9 [kg]
Protection rating IP , IK , class IP 20, IK 1,
Luminaire colour WHITE
Cover Plastic
Operating voltage 220-240V 50-60Hz

Note: All data are typical values. Tolerance of measurements +/-10% System features may change with product improvements due to technical advances.