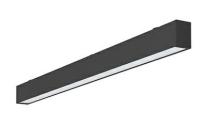

## LINEAR LED LINE H 935 54W 1696mm NANO OPAL BLACK | ON/OFF |

Article number: H168-K0002-6F935-##-H6F-ZLN6\_500-###-###

LED SMD

Light colour 3500 [K] STANDARD

CRI 90

Led chip flux8010 [lm]Luminous flux4725 [lm]System power54 [W]Luminaire Efficiency88 [lm/W]Beam angleNANO OPALControllerON/OFFMacAdam3 SDCM

## **Linear LED**

Linear LED luminaire. Available in white, black and grey. Any RAL palette colour available on enquiry. Aluminium housing. Suspended or surface installation possible. Diffusers: nano opal, micro-prismatic, low UGR