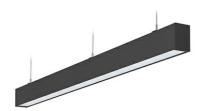

## LINEAR LED LINE H 830 54W 1696mm LOW UGR BLACK | ON/OFF |

Article number: H168-K0002-6F830-##-H6L-ZLN6\_500-###-###

| LED                  | SMD               |
|----------------------|-------------------|
| Light colour         | 3000 [K] STANDARD |
| CRI                  | 80                |
| Led chip flux        | 9162 [lm]         |
| Luminous flux        | 4214 [lm]         |
| System power         | 54 [W]            |
| Luminaire Efficiency | 78 [lm/W]         |
| Beam angle           | LOW UGR           |
| Controller           | ON/OFF            |
| MacAdam              | 3 SDCM            |

## Linear LED

Linear LED luminaire. Available in white, black and grey. Any RAL palette colour available on enquiry. Aluminium housing. Suspended or surface installation possible. Diffusers: nano opal, micro-prismatic, low UGR