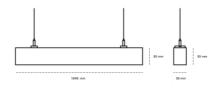

## LINEAR LED LINE H 830 54W 1696mm LOW UGR BLACK | ON/OFF |

Article number: H168-K0002-6F830-##-H6L-ZLN6\_500-###-###

| LED                  | SMD               |
|----------------------|-------------------|
| Light colour         | 3000 [K] STANDARD |
| CRI                  | 80                |
| Led chip flux        | 9162 [lm]         |
| Luminous flux        | 4214 [lm]         |
| System power         | 54 [W]            |
| Luminaire Efficiency | 78 [lm/W]         |
| Beam angle           | LOW UGR           |
| Controller           | ON/OFF            |
| MacAdam              | 3 SDCM            |

## **LUMINAIRE**

Weight 3,9 [kg]
Protection rating IP, IK, class IP 20, IK 1,
Luminaire colour BLACK
Cover Plastic
Operating voltage 220-240V 50-60Hz

Note: All data are typical values. Tolerance of measurements +/-10% System features may change with product improvements due to technical advances.