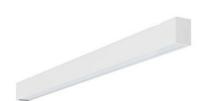

## LINEAR LED LINE H 830 38W 1136mm NANO OPAL WHITE | ON/OFF | THROUGH WIRING

Article number: H112-K0003-4F830-##-H4F-ZLN6\_500-###-3PO

LED SMD

Light colour 3000 [K] STANDARD

CRI 80

 Led chip flux
 6108 [lm]

## LUMINAIRE

Weight 3,9 [kg]
Protection rating IP , IK , class IP 20, IK 1,
Luminaire colour WHITE
Cover Plastic
Operating voltage 220-240V 50-60Hz

## **Linear LED**

Linear LED luminaire with through wiring connecting system . Available in white, black and grey. Any RAL palette colour available on enquiry. Aluminium housing. Suspended or surface installation possible. Diffusers: nano opal, micro-prismatic, low UGR