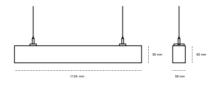

## LINEAR LED LINE H 830 38W 1136mm NANO OPAL WHITE | ON/OFF | THROUGH WIRING

Article number: H112-K0003-4F830-##-H4F-ZLN6\_500-###-3PO

LED SMD

Light colour 3000 [K] STANDARD

CRI 80

 Led chip flux
 6108 [lm]

## LUMINAIRE

Weight 3,9 [kg]
Protection rating IP , IK , class IP 20, IK 1,
Luminaire colour WHITE
Cover Plastic
Operating voltage 220-240V 50-60Hz