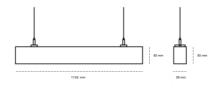

## LINEAR LED LINE H 940 38W 1136mm MICROPRYZMA BLACK | ON/OFF | THROUGH WIRING

Article number: H112-K0002-4F940-##-H4M-ZLN6\_500-###-3PO

96 [lm/W]

LED SMD

Light colour 4000 [K] STANDARD

CRI 90

 Led chip flux
 6108 [lm]

## LUMINAIRE

Luminaire Efficiency

Weight 3,9 [kg]

Protection rating IP , IK , class IP 20, IK 1,

Luminaire colour BLACK

Cover Plastic

Operating voltage 220-240V 50-60Hz