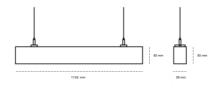

## LINEAR LED LINE H 930 38W 1136mm NANO OPAL BLACK | ON/OFF |

Article number: H112-K0002-4F930-##-H4F-ZLN6\_500-###-###

LED SMD

Light colour 3000 [K] STANDARD

CRI 90

 Led chip flux
 5160 [lm]

 Luminous flux
 3096 [lm]

 System power
 38 [W]

 Luminaire Efficiency
 81 [lm/W]

 Beam angle
 NANO OPAL

 Controller
 ON/OFF

MacAdam 3 SDCM

LUMINAIRE

Weight 3,9 [kg]
Protection rating IP, IK, class IP 20, IK 1,
Luminaire colour BLACK
Cover Plastic

Operating voltage 220-240V 50-60Hz