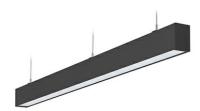

## LINEAR LED LINE H 930 38W 1136mm NANO OPAL BLACK | ON/OFF |

Article number: H112-K0002-4F930-##-H4F-ZLN6\_500-###-###

LED SMD

Light colour 3000 [K] STANDARD

CRI 90

 Led chip flux
 5160 [lm]

 Luminous flux
 3096 [lm]

## **Linear LED**

Linear LED luminaire. Available in white, black and grey. Any RAL palette colour available on enquiry. Aluminium housing. Suspended or surface installation possible. Diffusers: nano opal, micro-prismatic, low UGR