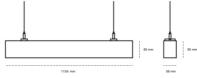

## LINEAR LED LINE H 935 38W 1136mm NANO OPAL GREY | ON/OFF |

Article number: H112-K0001-4F935-##-H4F-ZLN6\_500-###-###

| Controller<br>MacAdam | ON/OFF<br>3 SDCM  |
|-----------------------|-------------------|
| Beam angle            | NANO OPAL         |
| Luminaire Efficiency  | 83 [lm/W]         |
| System power          | 38 [W]            |
| Luminous flux         | 3150 [lm]         |
| Led chip flux         | 5340 [lm]         |
| CRI                   | 90                |
| Light colour          | 3500 [K] STANDARD |
| LED                   | SMD               |

## Linear LED

Linear LED luminaire. Available in white, black and grey. Any RAL palette colour available on enquiry. Aluminium housing. Suspended or surface installation possible. Diffusers: nano opal, micro-prismatic, low UGR