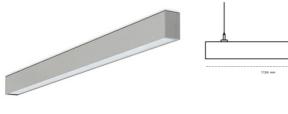

## LINEAR LED LINE H 935 38W 1136mm NANO OPAL GREY | ON/OFF |

Article number: H112-K0001-4F935-##-H4F-ZLN6\_500-###-###

| Controller<br>MacAdam | ON/OFF<br>3 SDCM  |
|-----------------------|-------------------|
| Beam angle            | NANO OPAL         |
| Luminaire Efficiency  | 83 [lm/W]         |
| System power          | 38 [W]            |
| Luminous flux         | 3150 [lm]         |
| Led chip flux         | 5340 [lm]         |
| CRI                   | 90                |
| Light colour          | 3500 [K] STANDARD |
| LED                   | SMD               |

## Linear LED

Linear LED luminaire. Available in white, black and grey. Any RAL palette colour available on enquiry. Aluminium housing. Suspended or surface installation possible. Diffusers: nano opal, micro-prismatic, low UGR