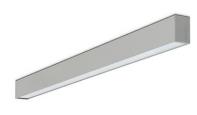

## **Linear LED**

Linear LED luminaire. Available in white, black and grey. Any RAL palette colour available on enquiry. Aluminium housing. Suspended or surface installation possible. Diffusers: nano opal, micro-prismatic, low UGR