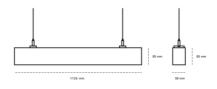

## LINEAR LED LINE H 830 27W 1136mm LOW UGR GREY | ON/OFF |

Article number: H112-K0001-4F830-##-H4L-ZLN6\_350-###-###

LED SMD

Light colour 3000 [K] STANDARD

80

Led chip flux 3276 [lm] 1506 [lm] Luminous flux System power 27 [W] Luminaire Efficiency 56 [lm/W] LOW UGR Beam angle Controller ON/OFF

MacAdam 3 SDCM

LUMINAIRE

Weight 3,9 [kg] Protection rating IP, IK, class IP 20, IK 1, Luminaire colour BLACK Cover Plastic Operating voltage 220-240V 50-60Hz

**OPTIONS** 