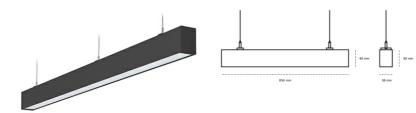

## LINEAR LED LINE H 840 21W 856mm NANO OPAL BLACK | ON/OFF |

Article number: H084-K0002-3F840-##-H3F-ZLN6\_350-###-###

| LED                  | SMD               |
|----------------------|-------------------|
| Light colour         | 4000 [K] STANDARD |
| CRI                  | 80                |
| Led chip flux        | 2280 [lm]         |
| Luminous flux        | 1345 [lm]         |
| System power         | 21 [W]            |
| Luminaire Efficiency | 64 [lm/W]         |
| Beam angle           | NANO OPAL         |
| Controller           | ON/OFF            |
| MacAdam              | 3 SDCM            |
|                      |                   |

## Linear LED

Linear LED luminaire. Available in white, black and grey. Any RAL palette colour available on enquiry. Aluminium housing. Suspended or surface installation possible. Diffusers: nano opal, micro-prismatic, low UGR