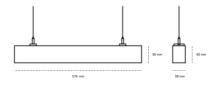

## Linear LED

Linear LED luminaire. Available in white, black and grey. Any RAL palette colour available on enquiry. Aluminium housing. Suspended or surface installation possible. Diffusers: nano opal, micro-prismatic, low UGR