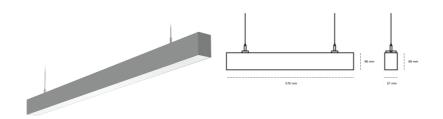

## LINEAR LED LINE C 940 21W 576mm LOW UGR WHITE | ON/OFF |

Article number: C056-K0003-2F940-##-C2L-ZLN7\_500-###-###

| Weight               | 3 9 [ka]          |
|----------------------|-------------------|
| JMINAIRE             |                   |
| MacAdam              | 3 SDCM            |
| Controller           | ON/OFF            |
| Beam angle           | LOW UGR           |
| Luminaire Efficiency | 67 [lm/W]         |
| System power         | 21 [W]            |
| Luminous flux        | 1404 [lm]         |
| Led chip flux        | 3054 [lm]         |
| CRI                  | 90                |
| Light colour         | 4000 [K] STANDARD |
| LED                  | SMD               |
|                      |                   |

## Linear LED

Linear LED luminaire. Available in white, black and grey. Any RAL palette colour available on enquiry. Aluminium housing. Suspended or surface installation possible. Diffusers: nano opal, micro-prismatic, low UGR

| Weight                            | 3,9 [kg]         |
|-----------------------------------|------------------|
| Protection rating IP , IK , class | IP 20, IK 1,     |
| Luminaire colour                  | WHITE            |
| Cover                             | Plastic          |
| Operating voltage                 | 220-240V 50-60Hz |