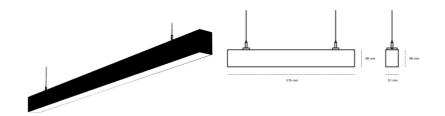

## LINEAR LED LINE C 840 15W 576mm NANO OPAL BLACK | ON/OFF |

Article number: C056-K0002-2F840-##-C2F-ZLN9\_350-###-###

| UMINAIRE             |                   |
|----------------------|-------------------|
| MacAdam              | 3 SDCM            |
| Controller           | ON/OFF            |
| Beam angle           | NANO OPAL         |
| Luminaire Efficiency | 45 [lm/W]         |
| System power         | 15 [W]            |
| Luminous flux        | 672 [lm]          |
| Led chip flux        | 1140 [lm]         |
| CRI                  | 80                |
| Light colour         | 4000 [K] STANDARD |
| LED                  | SMD               |
|                      |                   |

## Linear LED

Linear LED luminaire. Available in white, black and grey. Any RAL palette colour available on enquiry. Aluminium housing. Suspended or surface installation possible. Diffusers: nano opal, micro-prismatic, low UGR

## LU

| Weight                            | 3,9 [kg]         |
|-----------------------------------|------------------|
| Protection rating IP , IK , class | IP 20, IK 1,     |
| Luminaire colour                  | BLACK            |
| Cover                             | Plastic          |
| Operating voltage                 | 220-240V 50-60Hz |