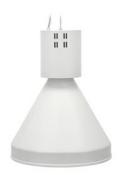

## **Downlight LED**

Suspended LED decorative luminaire. Aluminium housing. Plastic cover included. Available in white, black and grey. Any RAL palette colour available on enquiry. Reflector beams available: 15°, 23°, 38°, 45° and 60°. Maximum power is 31W.

## **LUMINAIRE**

Weight 2.13 [kg]

Protection rating IP , IK , class IP 20, IK 1,

Luminaire colour WHITE

Cover Plastic

Operating voltage 220-240V 50-

Note: All data are typical values. Tolerance of measurements +/-10% System features may change with product improvements due to technical advances.