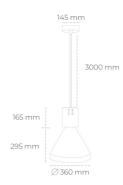

## **LUMINAIRE**

Weight 2.13 [kg]

Protection rating IP , IK , class IP 20, IK 1,

Luminaire colour WHITE

Cover Plastic

Operating voltage 220-240V 50-

Note: All data are typical values. Tolerance of measurements +/-10% System features may change with product improvements due to technical advances.