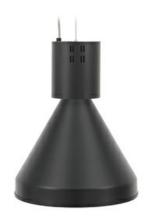

## **Downlight LED**

Suspended LED decorative luminaire. Aluminium housing. Plastic cover included. Available in white, black and grey. Any RAL palette colour available on enquiry. Reflector beams available: 15°, 23°, 38°, 45° and 60°. Maximum