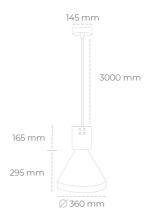

## LUMINAIRE

2,13 [kg] Weight Protection rating IP , IK , class IP 20, IK 1, BLACK Luminaire colour Cover Plastic Operating voltage 220-240V 50-60Hz

## **Downlight LED**

Suspended LED decorative luminaire. Aluminium housing. Plastic cover included. Available in white, black and grey. Any RAL palette colour available on enquiry. Reflector beams available: 15°, 23°, 38°, 45° and 60°. Maximum