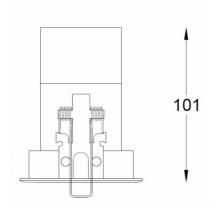

## DOWNLIGHT HEKTOR 2 MICRO 825 10W 40° WHITE BREAD ON/OFF

Article number: N220-K0003-VF825-H7-I40-ZC01\_250-A2-###

COB 2500 [K] BREAD Light colour CRI Led chip flux 1195 [lm] Luminous flux 956 [lm] System power 10 [W] Luminaire Efficiency 96 [lm/W] Beam angle 40° Controller ON/OFF MacAdam 3 SDCM

## LUMINAIRE

Weight 0,4 [kg]

Protection rating IP , IK , class IP 20, IK 3,

Luminaire colour WHITE

Cover Plastic

Operating voltage 220-240V 50-60Hz

Note: All data are typical values. Tolerance of measurements +/-10% System features may change with product improvements due to technical advances.