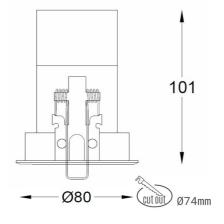

### Downlight LED

LED downlight for drop ceiling istallation. Aluminium housing. Glass cover included. Available in white, black and grey. Any RAL palette colour available on enquiry. Housing enables adjustment in two axis planes.. Reflector beams available: 18°, 28° and 40°. Maximum power is 14W.

Luminaire Efficiency

CRI

| Weight                            | 0,4 [kg]         |
|-----------------------------------|------------------|
| Protection rating IP , IK , class | IP 20, IK 3,     |
| Luminaire colour                  | WHITE            |
| Cover                             | Plastic          |
| Operating voltage                 | 220-240V 50-60Hz |
|                                   |                  |