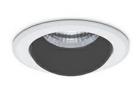

### Downlight LED

LED downlight for drop ceiling istallation. Aluminium housing. Glass cover included. Available in white, black and grey. Any RAL palette colour available on enquiry. Housing enables adjustment in two axis planes.. Reflector beams available: 18°, 28° and 40°. Maximum power is 14W.