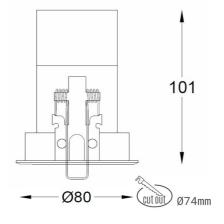

### Downlight LED

LED downlight for drop ceiling istallation. Aluminium housing. Glass cover included. Available in white, black and grey. Any RAL palette colour available on enquiry. Housing enables adjustment in two axis planes.. Reflector beams available: 18°, 28° and 40°. Maximum power is 14W.

Luminaire Efficiency

CRI

| Weight                            | 0,4 [kg]         |
|-----------------------------------|------------------|
| Protection rating IP , IK , class | IP 20, IK 3,     |
| Luminaire colour                  | WHITE            |
| Cover                             | Plastic          |
| Operating voltage                 | 220-240V 50-60Hz |