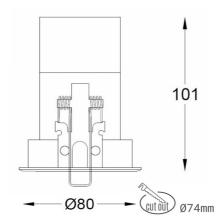

## DOWNLIGHT HEKTOR 2 MICRO 940 10W 40° WHITE | ON/OFF

Article number: N220-K0003-RF940-H7-I40-ZC01\_250-A2-###

| LED                  | COB       |
|----------------------|-----------|
| Light colour         | 4000 [K]  |
| CRI                  | 90        |
| Led chip flux        | 1208 [lm] |
| Luminous flux        | 966 [lm]  |
| System power         | 10 [W]    |
| Luminaire Efficiency | 97 [Im/W] |
| Beam angle           | 40°       |
| Controller           | ON/OFF    |
| MacAdam              | 3 SDCM    |

## Downlight LED

LED downlight for drop ceiling istallation. Aluminium housing. Glass cover included. Available in white, black and grey. Any RAL palette colour available on enquiry. Housing enables adjustment in two axis planes.. Reflector beams available: 18°, 28° and 40°. Maximum power is 14W.

## LUMINAIRE

Weight 0,4 [kg]

Protection rating IP , IK , class IP 20, IK 3,

Luminaire colour WHITE

Cover Plastic

Operating voltage 220-240V 50-60Hz

Note: All data are typical values. Tolerance of measurements +/-10% System features may change with product improvements due to technical advances.