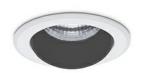

## DOWNLIGHT HEKTOR 2 MICRO 940 10W 40° WHITE | ON/OFF

Article number: N220-K0003-RF940-H7-I40-ZC01\_250-A2-###

| LED                  | COB       |
|----------------------|-----------|
| Light colour         | 4000 [K]  |
| CRI                  | 90        |
| Led chip flux        | 1208 [lm] |
| Luminous flux        | 966 [lm]  |
| System power         | 10 [W]    |
| Luminaire Efficiency | 97 [Im/W] |
| Beam angle           | 40°       |
| Controller           | ON/OFF    |
| MacAdam              | 3 SDCM    |

## Downlight LED

LED downlight for drop ceiling istallation. Aluminium housing. Glass cover included. Available in white, black and grey. Any RAL palette colour available on enquiry. Housing enables adjustment in two axis planes.. Reflector beams available: 18°, 28° and 40°. Maximum power is 14W.

## LUMINAIRE

Weight 0,4 [kg]

Protection rating IP , IK , class IP 20, IK 3,

Luminaire colour WHITE

Cover Plastic

Operating voltage 220-240V 50-60Hz

Note: All data are typical values. Tolerance of measurements +/-10% System features may change with product improvements due to technical advances.