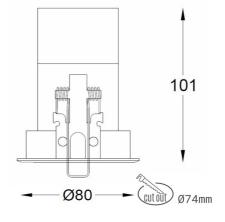

## Downlight LED

LED downlight for drop ceiling istallation. Aluminium housing. Glass cover included. Available in white, black and grey. Any RAL palette colour available on enquiry. Housing enables adjustment in two axis planes.. Reflector beams available: 18°, 28° and 40°. Maximum power is 14W.

CRI

| LUMINAIRE                         |                  |
|-----------------------------------|------------------|
| Weight                            | 0,4 [kg]         |
| Protection rating IP , IK , class | IP 20, IK 3,     |
| Luminaire colour                  | WHITE            |
| Cover                             | Plastic          |
| Operating voltage                 | 220-240V 50-60Hz |