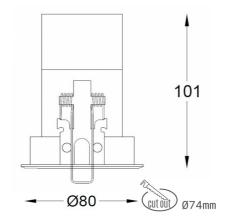

## LUMINAIRE

Weight 0,4 [kg]
Protection rating IP , IK , class IP 20, IK 3,
Luminaire colour WHITE
Cover Plastic
Operating voltage 220-240V 50-60Hz

## **Downlight LED**

LED downlight for drop ceiling istallation. Aluminium housing. Glass cover included. Available in white, black and grey. Any RAL palette colour available on enquiry. Housing enables adjustment in two axis planes.. Reflector beams available: 18°, 28° and 40°. Maximum power is 14W.