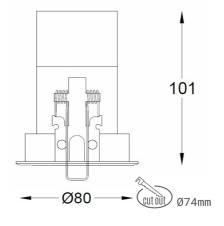

## Downlight LED

LED downlight for drop ceiling istallation. Aluminium housing. Glass cover included. Available in white, black and grey. Any RAL palette colour available on enquiry. Housing enables adjustment in two axis planes.. Reflector beams available: 18°, 28° and 40°. Maximum power is 14W.

Luminaire Efficiency

CRI

| Weight                            | 0,4 [kg]         |  |  |
|-----------------------------------|------------------|--|--|
| Protection rating IP , IK , class | IP 20, IK 3,     |  |  |
| Luminaire colour                  | WHITE            |  |  |
| Cover                             | Plastic          |  |  |
| Operating voltage                 | 220-240V 50-60Hz |  |  |
|                                   |                  |  |  |