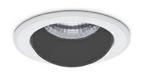

## **Downlight LED**

LED downlight for drop ceiling istallation. Aluminium housing. Glass cover included. Available in white, black and grey. Any RAL palette colour available on enquiry. Housing enables adjustment in two axis planes.. Reflector beams available: 18°, 28° and 40°. Maximum power is 14W.