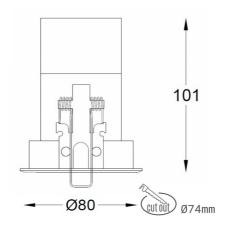

## LUMINAIRE

Weight 0,4 [kg]

Protection rating IP , IK , class IP 20, IK 3,

Luminaire colour WHITE

Cover Plastic

Operating voltage 220-240V 50-60Hz

## **Downlight LED**

LED downlight for drop ceiling istallation. Aluminium housing. Glass cover included. Available in white, black and grey. Any RAL palette colour available on enquiry. Housing enables adjustment in two axis planes.. Reflector beams available: 18°, 28° and 40°. Maximum power is 14W.