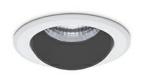

## **Downlight LED**

LED downlight for drop ceiling istallation. Aluminium housing. Glass cover included. Available in white, black and grey. Any RAL palette colour available on enquiry. Housing enables adjustment in two axis planes.. Reflector beams available: 18°, 28° and 40°. Maximum power is 14W.

## LUMINAIRE

Weight 0,4 [kg]
Protection rating IP , IK , class IP 20, IK 3,
Luminaire colour WHITE
Cover Plastic
Operating voltage 220-240V 50-60Hz

Note: All data are typical values. Tolerance of measurements +/-10% System features may change with product improvements due to technical advances.