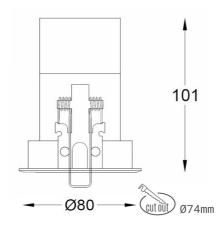

## **Downlight LED**

LED downlight for drop ceiling istallation. Aluminium housing. Glass cover included. Available in white, black and grey. Any RAL palette colour available on enquiry. Housing enables adjustment in two axis planes.. Reflector beams available: 18°, 28° and 40°. Maximum power is 14W.

## LUMINAIRE

Weight 0,4 [kg]
Protection rating IP , IK , class IP 20, IK 3,
Luminaire colour WHITE
Cover Plastic
Operating voltage 220-240V 50-60Hz

Note: All data are typical values. Tolerance of measurements +/-10% System features may change with product improvements due to technical advances.