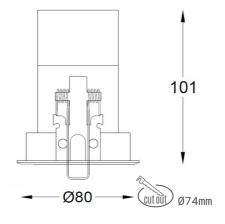

## Downlight LED

LED downlight for drop ceiling istallation. Aluminium housing. Glass cover included. Available in white, black and grey. Any RAL palette colour available on enquiry. Housing enables adjustment in two axis planes.. Reflector beams available: 18°, 28° and 40°. Maximum power is 14W.

## LUMINAIRE

| 0,4 [kg]         |
|------------------|
| IP 20, IK 3,     |
| WHITE            |
| Plastic          |
| 220-240V 50-60Hz |
|                  |

Note: All data are typical values. Tolerance of measurements +/-10% System features may change with product improvements due to technical advances.