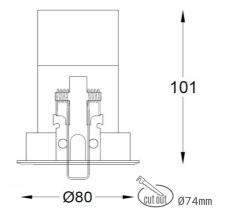

## Downlight LED

LED downlight for drop ceiling istallation. Aluminium housing. Glass cover included. Available in white, black and grey. Any RAL palette colour available on enquiry. Housing enables adjustment in two axis planes.. Reflector beams available: 18°, 28° and 40°. Maximum power is 14W.

CRI

| <br>IM | INΔ | IRF |
|--------|-----|-----|
| <br>   |     |     |
|        |     |     |

| Weight                            | 0,4 [kg]         |
|-----------------------------------|------------------|
| Protection rating IP , IK , class | IP 20, IK 3,     |
| Luminaire colour                  | WHITE            |
| Cover                             | Plastic          |
| Operating voltage                 | 220-240V 50-60Hz |