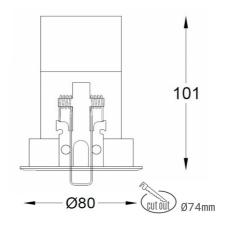

## DOWNLIGHT HEKTOR 2 MICRO 935 14W 40° WHITE HI EFFICIENT ON/OFF

Article number: N220-K0003-BB935-H7-I40-ZC01\_350-A2-###

COB 3500 [K] HI EFFICIENT Light colour CRI 90 Led chip flux 2174 [lm] Luminous flux 1739 [lm] System power 14 [W] Luminaire Efficiency 124 [lm/W] Beam angle 40° Controller ON/OFF MacAdam 3 SDCM

## **Downlight LED**

LED downlight for drop ceiling istallation. Aluminium housing. Glass cover included. Available in white, black and grey. Any RAL palette colour available on enquiry. Housing enables adjustment in two axis planes.. Reflector beams available: 18°, 28° and 40°. Maximum power is 14W.

## LUMINAIRE

Weight 0,4 [kg]

Protection rating IP , IK , class IP 20, IK 3,

Luminaire colour WHITE

Cover Plastic

Operating voltage 220-240V 50-60Hz

Note: All data are typical values. Tolerance of measurements +/-10% System features may change with product improvements due to technical advances.