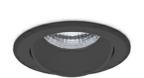

## DOWNLIGHT HEKTOR 2 MICRO 825 10W 28° BLACK BREAD ON/OFF

Article number: N220-K0002-VF825-H7-I28-ZC01\_250-A2-###

3 SDCM

COB 2500 [K] BREAD Light colour CRI Led chip flux 1195 [lm] Luminous flux 956 [lm] System power 10 [W] Luminaire Efficiency 96 [lm/W] Beam angle 28° Controller ON/OFF MacAdam

## LUMINAIRE

Weight 0,4 [kg] Protection rating IP , IK , class IP 20, IK 3, BLACK Luminaire colour Cover Plastic Operating voltage 220-240V 50-60Hz

Note: All data are typical values. Tolerance of measurements +/-10% System features may change with product improvements due to technical advances.