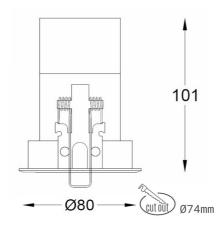

## **Downlight LED**

LED downlight for drop ceiling istallation. Aluminium housing. Glass cover included. Available in white, black and grey. Any RAL palette colour available on enquiry. Housing enables adjustment in two axis planes.. Reflector beams available: 18°, 28° and 40°. Maximum power is 14W.

## LUMINAIRE

Weight 0,4 [kg] Protection rating IP , IK , class IP 20, IK 3, BLACK Luminaire colour Cover Plastic Operating voltage 220-240V 50-60Hz

Note: All data are typical values. Tolerance of measurements +/-10% System features may change with product improvements due to technical advances.