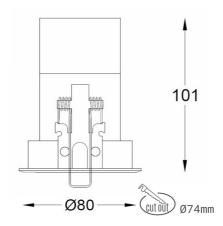

## **Downlight LED**

LED downlight for drop ceiling istallation. Aluminium housing. Glass cover included. Available in white, black and grey. Any RAL palette colour available on enquiry. Housing enables adjustment in two axis planes.. Reflector beams available: 18°, 28° and 40°. Maximum power is 14W.

## LUMINAIRE

Weight 0,4 [kg]

Protection rating IP , IK , class IP 20, IK 3,

Luminaire colour BLACK

Cover Plastic

Operating voltage 220-240V 50-60Hz

Note: All data are typical values. Tolerance of measurements +/-10% System features may change with product improvements due to technical advances.