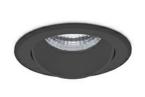

#### Downlight LED

LED downlight for drop ceiling istallation. Aluminium housing. Glass cover included. Available in white, black and grey. Any RAL palette colour available on enquiry. Housing enables adjustment in two axis planes.. Reflector beams available: 18°, 28° and 40°. Maximum power is 14W.

Luminaire Efficiency

CRI

| Weight                            | 0,4 [kg]         |
|-----------------------------------|------------------|
| 5                                 |                  |
| Protection rating IP , IK , class | IP 20, IK 3,     |
| Luminaire colour                  | BLACK            |
| Cover                             | Plastic          |
| Operating voltage                 | 220-240V 50-60Hz |