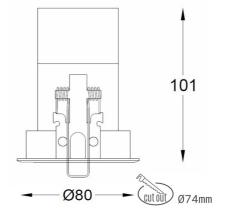

#### Downlight LED

LED downlight for drop ceiling istallation. Aluminium housing. Glass cover included. Available in white, black and grey. Any RAL palette colour available on enquiry. Housing enables adjustment in two axis planes.. Reflector beams available: 18°, 28° and 40°. Maximum power is 14W.

Luminaire Efficiency

CRI

| Weight                            | 0,4 [kg]         |
|-----------------------------------|------------------|
| 5                                 |                  |
| Protection rating IP , IK , class | IP 20, IK 3,     |
| Luminaire colour                  | BLACK            |
| Cover                             | Plastic          |
| Operating voltage                 | 220-240V 50-60Hz |