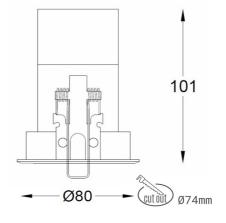

### Downlight LED

LED downlight for drop ceiling istallation. Aluminium housing. Glass cover included. Available in white, black and grey. Any RAL palette colour available on enquiry. Housing enables adjustment in two axis planes.. Reflector beams available: 18°, 28° and 40°. Maximum power is 14W.

Luminaire Efficiency

CRI

| Weight                            | 0,4 [kg]         |
|-----------------------------------|------------------|
| Protection rating IP , IK , class | IP 20, IK 3,     |
| Luminaire colour                  | BLACK            |
| Cover                             | Plastic          |
| Operating voltage                 | 220-240V 50-60Hz |