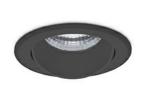

### Downlight LED

LED downlight for drop ceiling istallation. Aluminium housing. Glass cover included. Available in white, black and grey. Any RAL palette colour available on enquiry. Housing enables adjustment in two axis planes.. Reflector beams available: 18°, 28° and 40°. Maximum power is 14W.