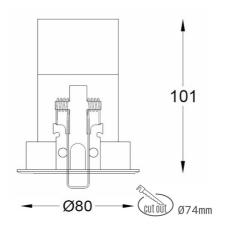

## **Downlight LED**

LED downlight for drop ceiling istallation. Aluminium housing. Glass cover included. Available in white, black and grey. Any RAL palette colour available on enquiry. Housing enables adjustment in two axis planes.. Reflector beams available: 18°, 28° and 40°. Maximum power is 14W.

## LUMINAIRE

Weight 0,4 [kg]
Protection rating IP , IK , class IP 20, IK 3,
Luminaire colour BLACK
Cover Plastic
Operating voltage 220-240V 50-60Hz

Note: All data are typical values. Tolerance of measurements +/-10% System features may change with product improvements due to technical advances.