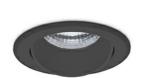

## **Downlight LED**

LED downlight for drop ceiling istallation. Aluminium housing. Glass cover included. Available in white, black and grey. Any RAL palette colour available on enquiry. Housing enables adjustment in two axis planes.. Reflector beams available: 18°, 28° and 40°. Maximum power is 14W.