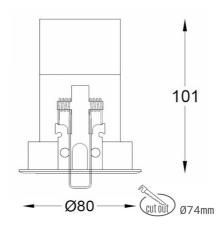

## **Downlight LED**

LED downlight for drop ceiling istallation. Aluminium housing. Glass cover included. Available in white, black and grey. Any RAL palette colour available on enquiry. Housing enables adjustment in two axis planes.. Reflector beams available: 18°, 28° and 40°. Maximum power is 14W.