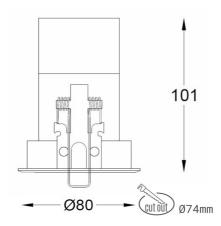

## **Downlight LED**

LED downlight for drop ceiling istallation. Aluminium housing. Glass cover included. Available in white, black and grey. Any RAL palette colour available on enquiry. Housing enables adjustment in two axis planes.. Reflector beams available: 18°, 28° and 40°. Maximum power is 14W.

## LUMINAIRE

Weight 0,4 [kg]

Protection rating IP , IK , class IP 20, IK 3,

Luminaire colour BLACK

Cover Plastic

Operating voltage 220-240V 50-60Hz

Note: All data are typical values. Tolerance of measurements +/-10% System features may change with product improvements due to technical advances.