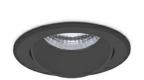

## **Downlight LED**

LED downlight for drop ceiling istallation. Aluminium housing. Glass cover included. Available in white, black and grey. Any RAL palette colour available on enquiry. Housing enables adjustment in two axis planes.. Reflector beams available: 18°, 28° and 40°. Maximum power is 14W.

## LUMINAIRE

Weight 0,4 [kg]

Protection rating IP , IK , class IP 20, IK 3,

Luminaire colour BLACK

Cover Plastic

Operating voltage 220-240V 50-60Hz

Note: All data are typical values. Tolerance of measurements +/-10% System features may change with product improvements due to technical advances.