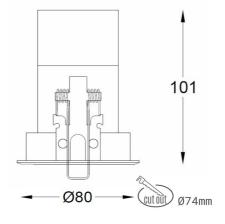

## Downlight LED

LED downlight for drop ceiling istallation. Aluminium housing. Glass cover included. Available in white, black and grey. Any RAL palette colour available on enquiry. Housing enables adjustment in two axis planes.. Reflector beams available: 18°, 28° and 40°. Maximum power is 14W.

| Weight                            | 0,4 [kg]         |
|-----------------------------------|------------------|
| Protection rating IP , IK , class | IP 20, IK 3,     |
| Luminaire colour                  | BLACK            |
| Cover                             | Plastic          |
| Operating voltage                 | 220-240V 50-60Hz |