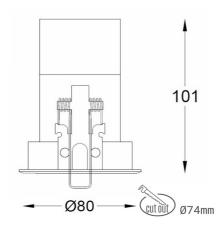

## **Downlight LED**

LED downlight for drop ceiling istallation. Aluminium housing. Glass cover included. Available in white, black and grey. Any RAL palette colour available on enquiry. Housing enables adjustment in two axis planes.. Reflector beams available: 18°, 28° and 40°. Maximum power is 14W.

## LUMINAIRE

Weight 0,4 [kg]

Protection rating IP , IK , class IP 20, IK 3,

Luminaire colour BLACK

Cover Plastic

Operating voltage 220-240V 50-60Hz

Note: All data are typical values. Tolerance of measurements +/-10% System features may change with product improvements due to technical advances.