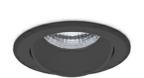

## **Downlight LED**

LED downlight for drop ceiling istallation. Aluminium housing. Glass cover included. Available in white, black and grey. Any RAL palette colour available on enquiry. Housing enables adjustment in two axis planes.. Reflector beams available: 18°, 28° and 40°. Maximum power is 14W.

## LUMINAIRE

Weight 0,4 [kg]

Protection rating IP , IK , class IP 20, IK 3,

Luminaire colour BLACK

Cover Plastic

Operating voltage 220-240V 50-60Hz

Note: All data are typical values. Tolerance of measurements +/-10% System features may change with product improvements due to technical advances.